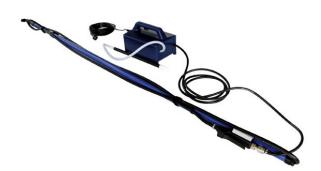

## PULVEBAT Kit 220 V with 6 m telescopic lance

The sprays, coupled with a telescopic lance, make it easy to spray cleaning or maintenance products for roofs and facades.

## **Technical description**

Aluminium rod with fibreglass insulating handle, expandable up to 6 m + 2 m jet

Supplied with 12.5 m of hose

Actions: To maintain / To protect

Trades: Slate / Framework / Waterproofing / Metal /